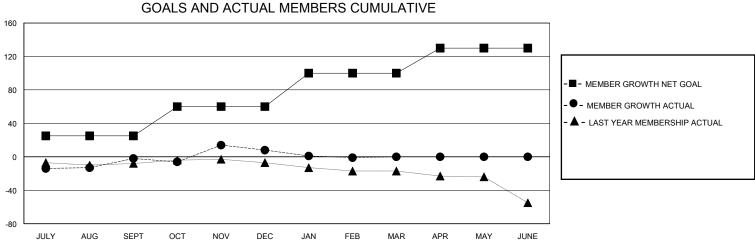

## District 24 C

Results as of: 2/29/2024

| GMT:          |               | LOC         | CATION VIRGINIA |                       |                        |                         | GMT CA                                             |  |
|---------------|---------------|-------------|-----------------|-----------------------|------------------------|-------------------------|----------------------------------------------------|--|
|               | Club          | os          |                 | Members               |                        |                         |                                                    |  |
|               | RESULTS FOR   | R 2023-2024 |                 | RESULTS FOR 2023-2024 |                        |                         |                                                    |  |
| QUARTER       | NEW CLUB GOAL | NEW CLUBS   | DROPPED CLUBS   | QUARTER MEMI          | BER GROWTH NET<br>GOAL | MEMBER GROWTH<br>ACTUAL | DROPPED<br>MEMBERS ACTUAL<br>(including transfers) |  |
| JULY/AUG/SEPT | 0             | 0           | 0               | JULY/AUG/SEPT         | 25                     | 36                      | 34                                                 |  |
| OCT/NOV/DEC   | 1             | 0           | 0               | OCT/NOV/DEC           | 35                     | 52                      | 39                                                 |  |
| JAN/FEB/MAR   | 0             | 0           | 0               | JAN/FEB/MAR           | 40                     | 24                      | 26                                                 |  |
| APR/MAY/JUNE  | 0             | 0           | 0               | APR/MAY/JUNE          | 30                     | 0                       | 0                                                  |  |